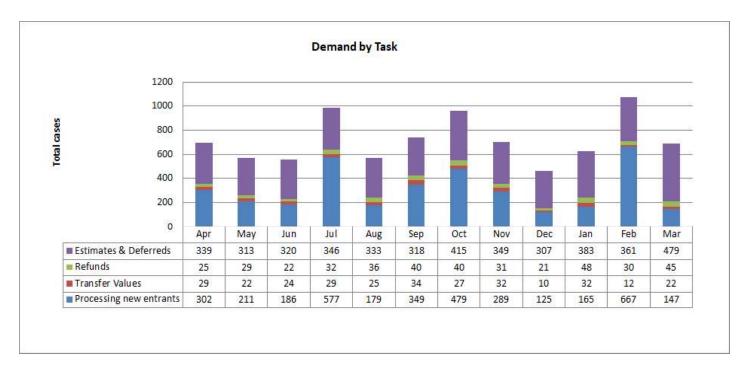

# **Performance Charts**

#### **Overall Demand**

The following charts show performance against individual service level requirements.