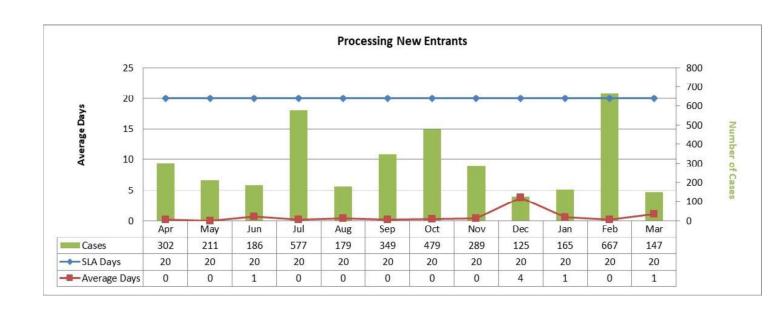

# **Performance Charts**

#### **Overall Demand**

The following charts show performance against individual service level requirements.