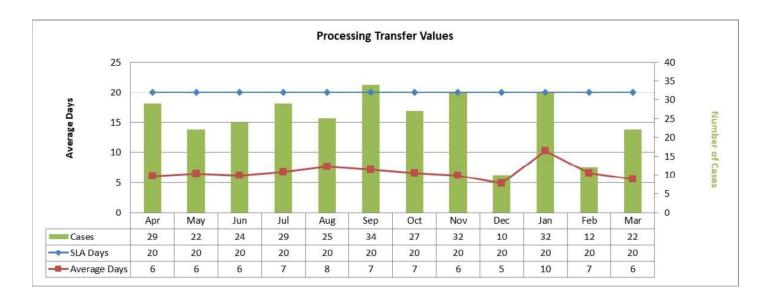

# **Performance Charts**

#### **Overall Demand**

The following charts show performance against individual service level requirements.