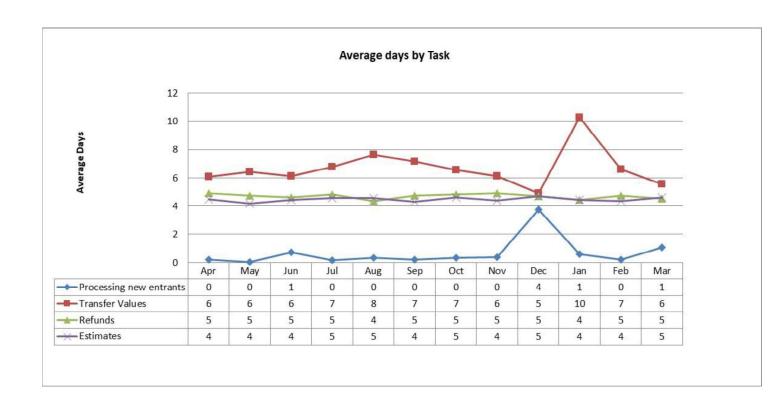

# **Performance Charts**

#### **Overall Demand**

The following charts show performance against individual service level requirements.