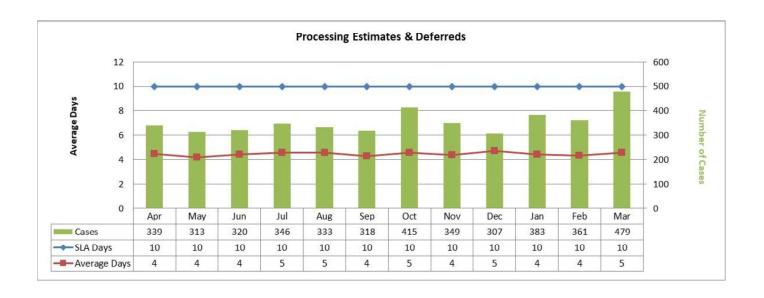

# **Performance Charts**

#### **Overall Demand**

The following charts show performance against individual service level requirements.