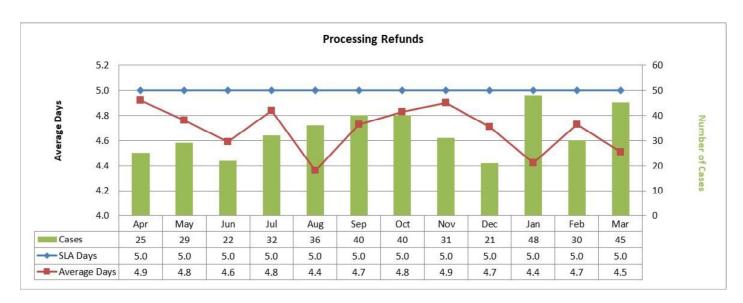

# **Performance Charts**

#### **Overall Demand**

The following charts show performance against individual service level requirements.